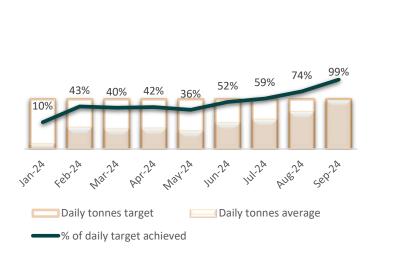

Through targeted interventions and a workforce overhaul, we significantly improved site performance, driving measurable production growth with an increase in average daily production.

#### **Key results:**

- Increased the average daily production by 9.5x.
- Reduced production volatility.
- Disciplined routines established.
- Built a skilled and competent workforce.

In 8 months, daily average production increased 9.5x